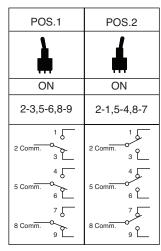

# Dimensions: mm (in.)













P.C. Mounting

## Switch Function

## **Electrical Specifications:**

- Contact resistance: 10mΩ max. initial @ 2-4VDC 100mA
- Insulation resistance: 1,000M $\Omega$  min.
- Dieletric strength: 1,000 V RMS@sea level
- Rating: 2A / 250VAC; 5A / 120VAC or 28VDC

#### **Mechanical Specifications:**

- Mechanical life: 30,000 make-and-break cycles
- Operating temperature: -30°C to 85°C

## **Soldering Process:**

- Manual Soldering: Use soldering iron of 30 watts, controlled at 350°C approximately 5 sec. while applying solder.
- Wave Soldering: Recommended Soldering Temperature: 260±5°C Duration of Solder Immersion: 5±1sec. (PCB is 1.6mm in thickness)

# Note:

RoHS Compliant by Exemption

# Sealed Miniature Toggle Switch 108-1A31T1280-EVX



Available from Mouser Electronics

www.mouser