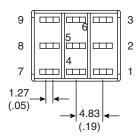

# Dimensions: mm (in.)













P.C. Mounting

## Switch Function

## **Electrical Specifications:**

- Contact resistance: 10mΩ max. initial @ 2-4VDC 100mA
- Insulation resistance: 1,000M $\Omega$  min.
- Dieletric strength: 1,000 V RMS@sea level
- Rating: 2A / 250VAC; 5A / 120VAC or 28VDC

#### **Mechanical Specifications:**

- Mechanical life: 30,000 make-and-break cycles
- Operating temperature: -30°C to 85°C

## **Soldering Process:**

- Manual Soldering: Use soldering iron of 30 watts, controlled at 350°C approximately 5 sec. while applying solder.
- Wave Soldering: Recommended Soldering Temperature: 260±5°C Duration of Solder Immersion: 5±1sec. (PCB is 1.6mm in thickness)

# Note:

RoHS Compliant by Exemption

# Sealed Miniature Toggle Switch 108-1A31T1280-EVX



Available from Mouser Electronics

www.mouser.c