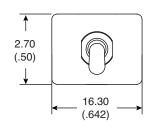

# Dimensions: mm (in.)













P.C. Mounting

## Switch Function

## **Electrical Specifications:**

- Contact resistance: 10mΩ max. initial @ 2-4VDC 100mA
- Insulation resistance: 1,000M $\Omega$  min.
- Dieletric strength: 1,000 V RMS@sea level
- Rating: 2A / 250VAC; 5A / 120VAC or 28VDC

#### **Mechanical Specifications:**

- Mechanical life: 30,000 make-and-break cycles
- Operating temperature: -30°C to 85°C

## **Soldering Process:**

- Manual Soldering: Use soldering iron of 30 watts, controlled at 350°C approximately 5 sec. while applying solder.
- Wave Soldering: Recommended Soldering Temperature: 260±5°C Duration of Solder Immersion: 5±1sec. (PCB is 1.6mm in thickness)

# Note:

RoHS Compliant by Exemption

# Sealed Miniature Toggle Switch 108-1A31T1280-EVX



Available from Mouser Electronics

www.mous