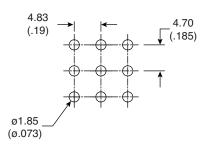

# Dimensions: mm (in.)













P.C. Mounting

## Switch Function

## **Electrical Specifications:**

- Contact resistance: 10mΩ max. initial @ 2-4VDC 100mA
- Insulation resistance: 1,000M $\Omega$  min.
- Dieletric strength: 1,000 V RMS@sea level
- Rating: 2A / 250VAC; 5A / 120VAC or 28VDC

#### **Mechanical Specifications:**

- Mechanical life: 30,000 make-and-break cycles
- Operating temperature: -30°C to 85°C

## **Soldering Process:**

- Manual Soldering: Use soldering iron of 30 watts, controlled at 350°C approximately 5 sec. while applying solder.
- Wave Soldering: Recommended Soldering Temperature: 260±5°C Duration of Solder Immersion: 5±1sec. (PCB is 1.6mm in thickness)

# Note:

RoHS Compliant by Exemption

# Sealed Miniature Toggle Switch 108-1A31T1280-EVX



Available from Mouser Electronics

www.mouser.com