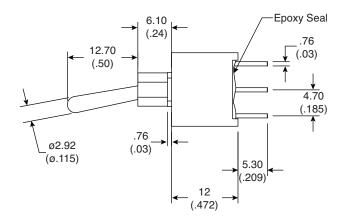

# Dimensions: mm (in.)













P.C. Mounting

## Switch Function

## **Electrical Specifications:**

- Contact resistance: 10mΩ max. initial @ 2-4VDC 100mA
- Insulation resistance: 1,000M $\Omega$  min.
- Dieletric strength: 1,000 V RMS@sea level
- Rating: 2A / 250VAC; 5A / 120VAC or 28VDC

#### **Mechanical Specifications:**

- Mechanical life: 30,000 make-and-break cycles
- Operating temperature: -30°C to 85°C

## **Soldering Process:**

- Manual Soldering: Use soldering iron of 30 watts, controlled at 350°C approximately 5 sec. while applying solder.
- Wave Soldering: Recommended Soldering Temperature: 260±5°C Duration of Solder Immersion: 5±1sec. (PCB is 1.6mm in thickness)

# Note:

RoHS Compliant by Exemption

# Sealed Miniature Toggle Switch 108-1A31T1280-EVX



Available from Mouser Electronics

www.mo